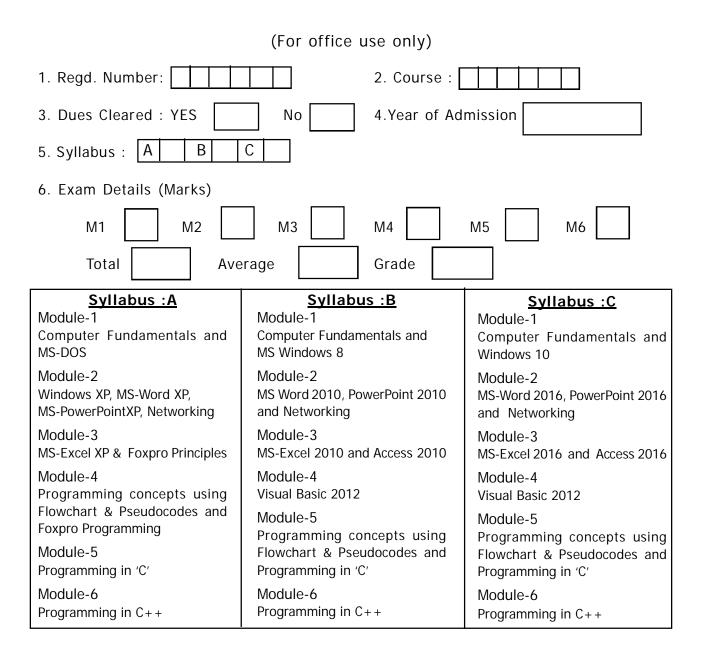

|                          |                         |                 |                   |                    |                    |                   |                   |                    |                   |                       |                                               |
| Received from                          |       |                    |                 |                   |                          |                         |                 |                   |                    |                    |                   |                   |                    |                   |                       |                                               |

Certificate Marksheet Certificate will be issued By Hand By Post Authorized Signature with office seal